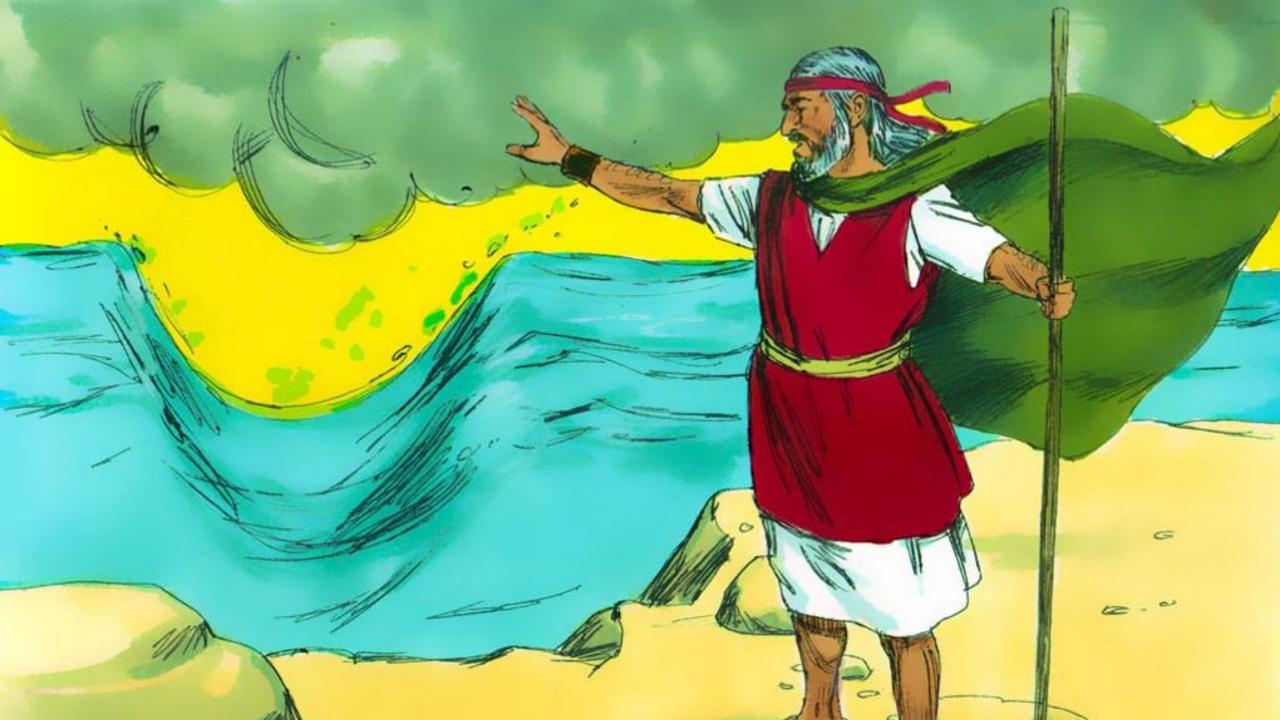

## Exodus 14:21-22

Then Moses raised his hand over the sea, and the Lord opened up a path through the water with a strong east wind.

## Exodus 14:21-22

The wind blew all that night, turning the seabed into dry land.

#### Exodus 14:21-22

So the people of Israel walked through the middle of the sea on dry ground, with walls of water on each side!